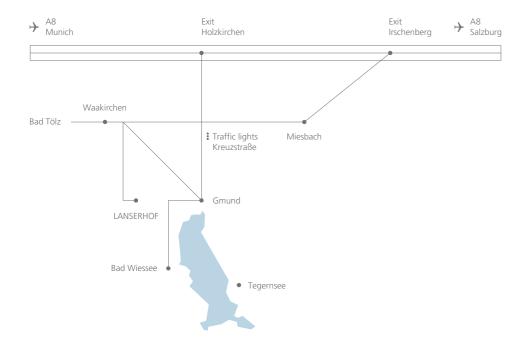

# HOW TO FIND US

Lanserhof Tegernsee Gut Steinberg 1-4, 83666 Marienstein/Waakirchen, Germany

T +49 8022 1880-0, F +49 8022 1880-499 info.tegernsee@lanserhof.com, www.lanserhof.com