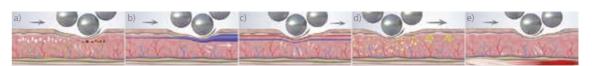

### Get your body in shape – with the new "Endospheres" Microvibration Technology

The microvibratory pressure waves effectively combat the degradation of microcirculation in fatty tissue and its visible effects, such as cellulite, sagging connective tissue, as well as fat and water retention in all parts of the body.

This treatment specifically targets the enhancement of blood circulation, effectively optimising skin care, oxygen saturation, and cell regeneration. A general improvement in metabolism promotes the purification and detoxification of the tissue.

The skin is stimulated by the silicone microspheres, which massage, loosen, smooth, and stimulate circulation using pressure and various frequencies. The facial and body contours are restored to shape.

a) pain-relieving

c) effects on the vascular system

e) muscle relaxation

b) Feeling of lightness in the legs

d) body-shaping