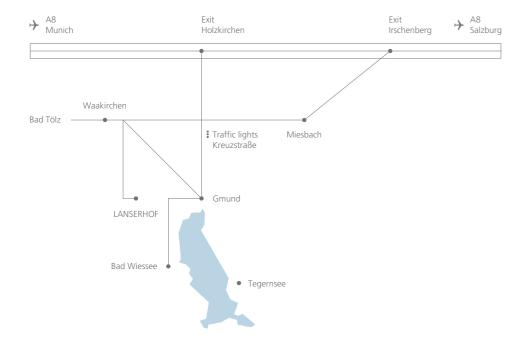

# HOW TO FIND US

Lanserhof Tegernsee Gut Steinberg 1-4, 83666 Marienstein/Waakirchen, Germany

T +49 8022 1880-0, F +49 8022 1880-499 info.tegernsee@lanserhof.com, www.lanserhof.com