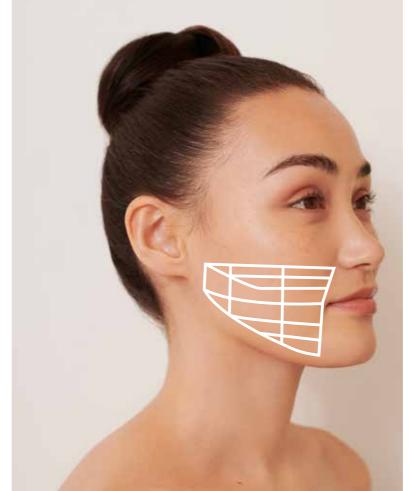

# LIFTING WITHOUT SCALPEL AND WITHOUT SYRINGE – STK MULTILINE

STK technology is a highly effective, non-invasive lifting method for the face, neck and upper arms. In contrast to other lifting methods, the tissue is treated with targeted heat impulses. This treatment stimulates the body's own collagen synthesis and results in the tightening of the tissue.

The STK method is an effective and almost painless alternative to surgery. In addition, there is no downtime after the treatment and you can immediately return to your normal daily routine.

The STK treatment utilises the body's own repair mechanisms by employing high-frequency ultrasound to produce targeted irritations in various skin layers. As a result, the tissue contracts, which is perceived as tightening on the skin surface.

Your appearance immediately becomes younger and fresher. The connective tissue is activated and further strengthened in the course of the next months. The skin is tightened in a natural way for up to one year.

# STK MULTILINE

| Neck                     | 965,-   | Upper lip         | 240,-   |
|--------------------------|---------|-------------------|---------|
| Forehead                 | 490,-   | Decolleté center  | 490,-   |
| Beneath and lateral eyes | 700,-   | Decolleté (small) | 1.200,- |
| Cheeks                   | 1 450 – |                   |         |