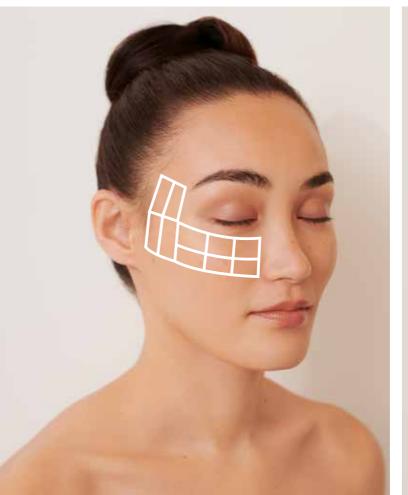

# LIFTING WITHOUT SCALPEL AND WITHOUT SYRINGE – STK MULTILINE

STK technology is a highly effective, non-invasive lifting method for the face, neck and upper arms. In contrast to other lifting methods, the tissue is treated with targeted heat impulses. This treatment stimulates the body's own collagen synthesis and results in the tightening of the tissue.

The STK method is an effective and almost painless alternative to surgery. In addition, there is no downtime after the treatment and you can immediately return to your normal daily routine.

The STK treatment utilises the body's own repair mechanisms by employing high-frequency ultrasound to produce targeted irritations in various skin layers. As a result, the tissue contracts, which is perceived as tightening on the skin surface.

Your appearance immediately becomes younger and fresher. The connective tissue is activated and further strengthened in the course of the next months. The skin is tightened in a natural way for up to one year.

# STK MULTILINE

| Neck                     | 965,-   | Upper lip         | 240,-   |
|--------------------------|---------|-------------------|---------|
| Forehead                 | 490,-   | Decolleté center  | 490,-   |
| Beneath and lateral eyes | 700,-   | Decolleté (small) | 1.200,- |
| Cheeks                   | 1 450 – |                   |         |