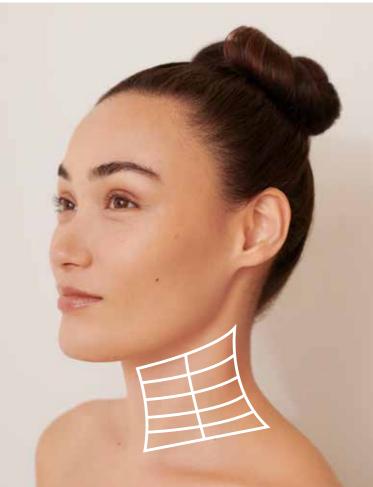

JetPeel™ can be used to enhance the face, neck, décolleté and hands at any time.

JETPEEL<sup>TM</sup> Deluxe

90 min.

580,-

# LIFTING WITHOUT SCALPEL AND WITHOUT SYRINGE – STK MULTILINE

STK technology is a highly effective, non-invasive lifting method for the face, neck and upper arms. In contrast to other lifting methods, the tissue is treated with targeted heat impulses. This treatment stimulates the body's own collagen synthesis and results in the tightening of the tissue.

The STK method is an effective and almost painless alternative to surgery. In addition, there is no downtime after the treatment and you can immediately return to your normal daily routine.

The STK treatment utilises the body's own repair mechanisms by employing high-frequency ultrasound to produce targeted irritations in various skin layers. As a result, the tissue contracts, which is perceived as tightening on the skin surface.

Your appearance immediately becomes younger and fresher. The connective tissue is activated and further strengthened in the course of the next months. The skin is tightened in a natural way for up to one year.

# STK MULTILINE

| Neck                     | 965,-   | Upper lip         | 240,-   |
|--------------------------|---------|-------------------|---------|
| Forehead                 | 490,-   | Decolleté center  | 490,-   |
| Beneath and lateral eyes | 700,-   | Decolleté (small) | 1.200,- |
| Cheeks                   | 1 450 – |                   |         |