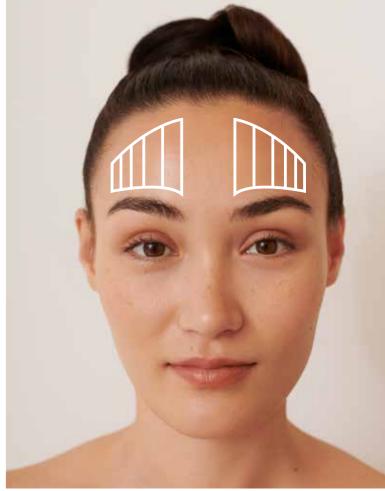

# LIFTING WITHOUT SCALPEL AND WITHOUT SYRINGE – STK MULTILINE

STK technology is a highly effective, non-invasive lifting method for the face, neck and upper arms. In contrast to other lifting methods, the tissue is treated with targeted heat impulses. This treatment stimulates the body's own collagen synthesis and results in the tightening of the tissue.

The STK method is an effective and almost painless alternative to surgery. In addition, there is no downtime after the treatment and you can immediately return to your normal daily routine.

The STK treatment utilises the body's own repair mechanisms by employing high-frequency ultrasound to produce targeted irritations in various skin layers. As a result, the tissue contracts, which is perceived as tightening on the skin surface.

Your appearance immediately becomes younger and fresher. The connective tissue is activated and further strengthened in the course of the next months. The skin is tightened in a natural way for up to one year.

# STK MULTILINE

| Neck                     | 965,-   | Upper lip         | 240,-   |
|--------------------------|---------|-------------------|---------|
| Forehead                 | 490,-   | Decolleté center  | 490,-   |
| Beneath and lateral eyes | 700,-   | Decolleté (small) | 1.200,- |
| Cheeks                   | 1 450 – |                   |         |