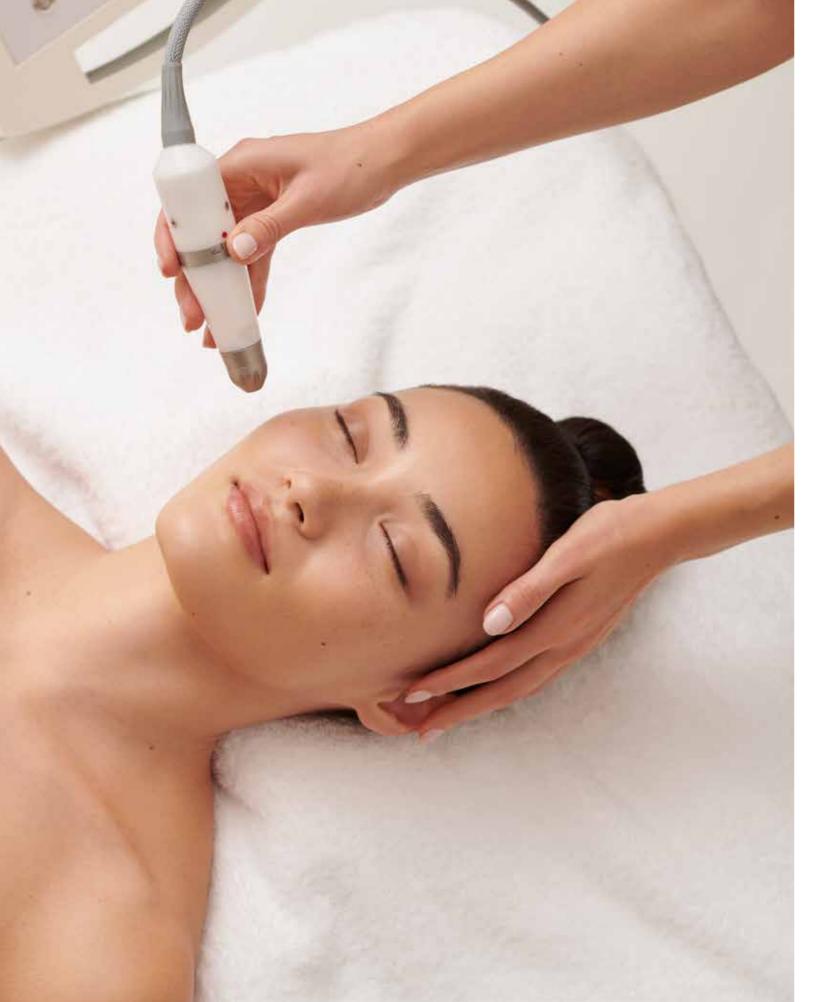

# MICRODERMABRASION AND ULTRASOUND

Two patents for beauty: the classis Microdermabrasion, an intensive mechanical peel enriching and polishing the skin, and high tech ultrasound technology, actively counteracting the build up of collagen and elastin and stimulating the lymphatic system. The impressive result includes a much higher elasticity of the skin. The treatment is optimised to the fullest by the combination of Ocean Fleece and oxygen.

60 min. 360,-