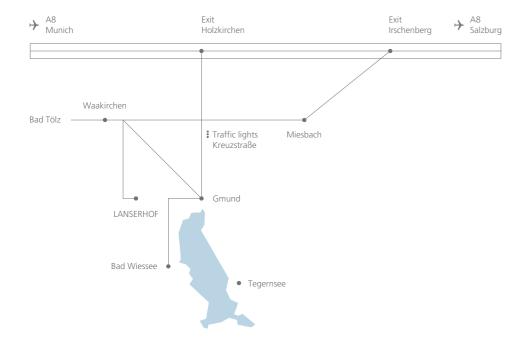

# HOW TO FIND US

Lanserhof Tegernsee Gut Steinberg 1-4, 83666 Marienstein/Waakirchen, Germany

T +49 8022 1880-0, F +49 8022 1880-499 info.tegernsee@lanserhof.com, www.lanserhof.com

#### OUR OTHER LOCATIONS

Lanserhof Sylt

Am Lanserhof 1-8 / 25992 List auf Sylt

Germany

T+ 49 4651 995957-0 info.sylt@lanserhof.com

Lanserhof Lans Kochholzweg 153, 6072 Lans Austria

T +43 512 38666-0, F +43 512 378282 info.lans@lanserhof.com