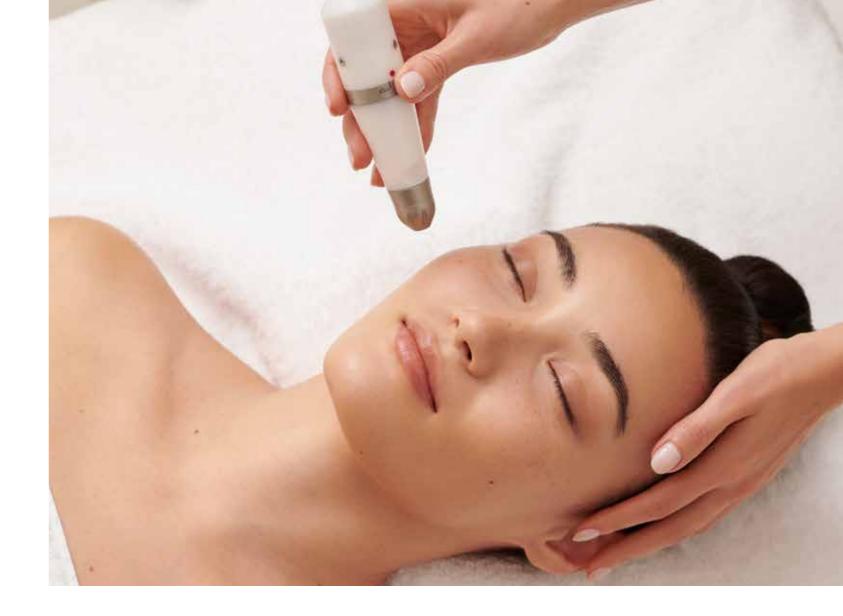

### TDA - SYSTEMATIC BEAUTY

TDA stands for "transdermal application": the world's first dermatologicalaesthetic therapy system that brings active anti-aging substances to the deepest dermal layers in a pain-free, non-invasive procedure.

TDA combats the root causes of signs of aging and completely rejuvenates the skin – with visible and demonstrable anti-aging effects.

#### TDA CARE2GO

In this TDA treatment, the active ingredients selected for your individual skin type are atomised into microscopic drops with highly concentrated oxygen before being applied to the surface of the skin. The high oxygen partial pressure makes it possible to apply the active agents as far as the deepest dermal layers. The result: a visible reduction in facial wrinkles and ideally nourished skin in a treatment tailored to individual requirements.