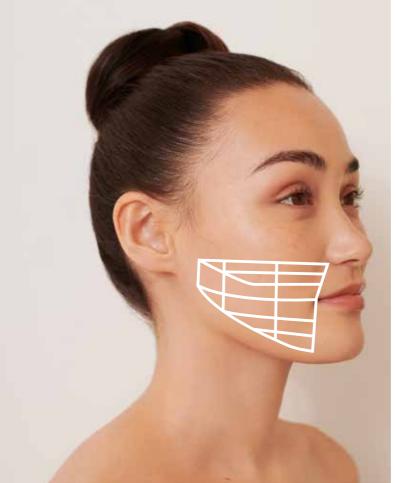

## THE ART OF SKIN TIGHTENING FACE & NECK

Hyperthermia delivers a clearly noticeable reduction in wrinkles even after the first treatment. Atrophic skin is smoothed and wrinkle depth reduced. The formation of collagen and elastin is also activated. This intensive anti-aging treatment provides lasting results and enhanced skin texture: firmer, smoother, healthier.

- Firms skin
- Reduces line depth
- Activates cell regeneration
- Boosts microcirculation and fibroplast growth

per 50 min. € 398 per 50 min. € 424